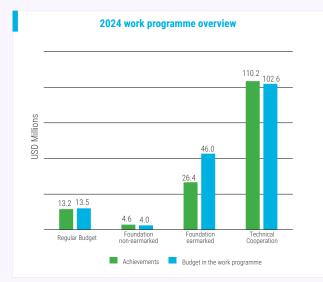

Cash contributions of USD 109.8 million received for existing grants.

UN-Habitat is grateful for contributions received and appeals to Member States to provide early core contributions for 2024

## Earmarked funds in USD\*\*

| MEMBER STATES | CONTRIBUTORS IN 2024 |
|---------------|----------------------|
|               |                      |

| Netherlands       26.34         Japan       17.13         Sweden       6.80         Norway       4.94         Italy       2.71         European Commission       2.05         Mozambique       2.05         United States of America       1.04         Spain       .61         Republic of Korea       .59         United Arab Emirates       .42         Germany       .19         China       .15         Slovak Republic       .06         India       .0