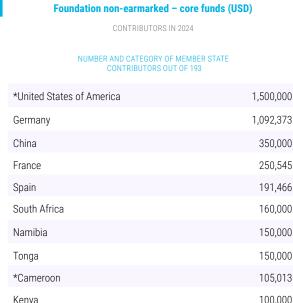

Cash contributions of USD 109.8 million received for existing grants.

UN-Habitat is grateful for contributions received and appeals to Member States to provide early core contributions for 2024

## Earmarked funds in USD\*\*

| MEMBER STATES | CONTRIBUTORS IN 2024 |
|---------------|----------------------|
|               |                      |

| Netherlands       26.34         Japan       17.13         Sweden       6.80         Norway       4.94         Italy       2.71         European Commission       2.05         Mozambique       2.05         United States of America       1.04         Spain       .61         Republic of Korea       .59         United Arab Emirates       .42         Germany       .19         China       .15         Slovak Republic       .06         India