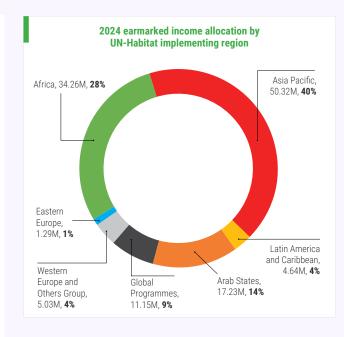

## 2024 income from donors by contributing region

| United Nations Region                                                                                                                                                                                                                                                                                                                                             | Core  | Earmarked |
|-------------------------------------------------------------------------------------------------------------------------------------------------------------------------------------------------------------------------------------------------------------------------------------------------------------------------------------------------------------------|-------|-----------|
| Africa***                                                                                                                                                                                                                                                                                                                                                         | .68M  | 2.42M     |
| Asia Pacific***                                                                                                                                                                                                                                                                                                                                                   | .87M  | 20.32M    |
| Eastern Europe                                                                                                                                                                                                                                                                                                                                                    | .00M  | M00.      |
| Latin America and the Caribbean                                                                                                                                                                                                                                                                                                                                   | .00M  | 4.22M     |
| Western Europe and Others Group***                                                                                                                                                                                                                                                                                                                                | 3.03M | 54.98M    |
| Global (Including UN Agencies)                                                                                                                                                                                                                                                                                                                                    | -     | 41.94M    |
| *** Contributions from Arab States such as, Bahrain, and Kuwait is represented under Asia Pacific.  *** Contributions from Arab States such as Egypt is represented under Africa.  ** The amount of acquisition received in currencies other than USD may have changed as compare to the previous interim reports due to the change of the foreign exchange rate. |       |           |