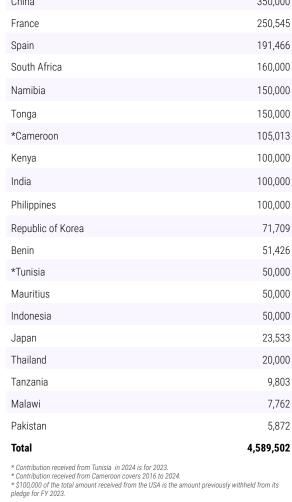

Cash contributions of USD 109.8 million received for existing grants.

UN-Habitat is grateful for contributions received and appeals to Member States to provide early core contributions for 2024

## Earmarked funds in USD\*\*

| MEMBER STATES | CONTRIBUTORS IN 2024 |
|---------------|----------------------|
|               |                      |

| Netherlands       26.34         Japan       17.13         Sweden       6.80         Norway       4.94         Italy       2.71         European Commission       2.05         Mozambique       2.05         United States of America       1.04         Spain       .61         Republic of Korea       .59         United Arab Emirates       .42         Germany       .19         China       .15         Slovak Republic       .06         India