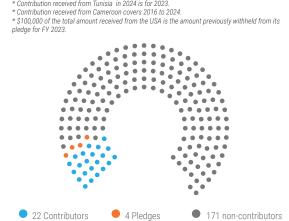

Cash contributions of USD 109.8 million received for existing grants.

UN-Habitat is grateful for contributions received and appeals to Member States to provide early core contributions for 2024

## Earmarked funds in USD\*\*

| MEMBER STATES | CONTRIBUTORS IN 2024 |
|---------------|----------------------|
|               |                      |

| Netherlands       26.34         Japan       17.13         Sweden       6.80         Norway       4.94         Italy       2.71         European Commission       2.05         Mozambique       2.05         United States of America       1.04         Spain       .61         Republic of Korea       .59         United Arab Emirates       .42         Germany       .19         China       .15         Slovak Republic       .06         India